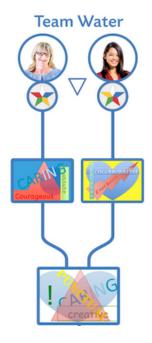

### 2. PRACTICE

Teams co-create personal symbols of excellence. These digital artifacts have aspirational value throughout the team's life and beyond. Together, teams practice key soft skills essential to effectiveness.

The Team Alignment Plan™ enables teammates to quickly, easily bridge their lessons learned and soft skills identified with their practical work vis-à-vis goals, tasks, and deliverables. Leads to robust Team Charter.