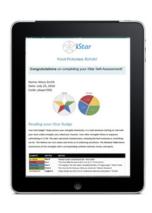

#### 1. TUNE-UP

Teams complete a unique self-assessment called iStar™. This generates a holistic positive self-portrait and a digital badge. Participants share their iStar Stories™ to build new awareness and understanding of their team's diversity and complementary shared strengths.